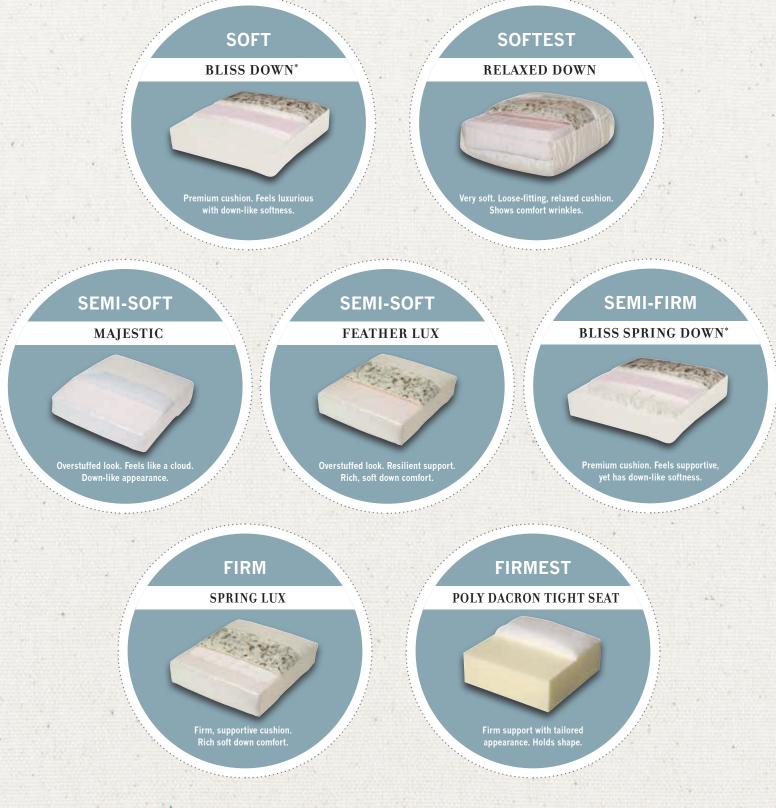

## Vanguard Cushion Options. It's all in the details.

| CUSHION<br>OPTIONS                           | FIRMEST                                                                                                 | FIRM                                                                                                                                                                                                                                                           | SEMI-FIRM                                                                                                                                                                                                                                                                                                        | SEMI-SOFT                                                                                                                                                                                                                                             | SEMI-SOFT                                                                                                                                                                                                                     | SOFT                                                                                                                                                                                                                                                                                                  | SOFTEST                                                                                                                                                                                                                                                                                                |
|----------------------------------------------|---------------------------------------------------------------------------------------------------------|----------------------------------------------------------------------------------------------------------------------------------------------------------------------------------------------------------------------------------------------------------------|------------------------------------------------------------------------------------------------------------------------------------------------------------------------------------------------------------------------------------------------------------------------------------------------------------------|-------------------------------------------------------------------------------------------------------------------------------------------------------------------------------------------------------------------------------------------------------|-------------------------------------------------------------------------------------------------------------------------------------------------------------------------------------------------------------------------------|-------------------------------------------------------------------------------------------------------------------------------------------------------------------------------------------------------------------------------------------------------------------------------------------------------|--------------------------------------------------------------------------------------------------------------------------------------------------------------------------------------------------------------------------------------------------------------------------------------------------------|
|                                              | POLY DACRON<br>TIGHT SEAT                                                                               | SPRING<br>LUX                                                                                                                                                                                                                                                  | BLISS SPRING<br>DOWN*                                                                                                                                                                                                                                                                                            | MAJESTIC                                                                                                                                                                                                                                              | FEATHER<br>LUX                                                                                                                                                                                                                | BLISS<br>DOWN*                                                                                                                                                                                                                                                                                        | RELAXED<br>DOWN                                                                                                                                                                                                                                                                                        |
|                                              |                                                                                                         | A STATE                                                                                                                                                                                                                                                        |                                                                                                                                                                                                                                                                                                                  |                                                                                                                                                                                                                                                       | ALL STREET                                                                                                                                                                                                                    |                                                                                                                                                                                                                                                                                                       |                                                                                                                                                                                                                                                                                                        |
| FEEL &<br>SUPPORT                            | Firm, continuous<br>support. Holds<br>shape with a crisp,<br>tailored look.                             | Firm with<br>spring-like<br>support.<br>Rich, soft down<br>comfort. Over-<br>stuffed look.                                                                                                                                                                     | Semi-firm with<br>down-like soft-<br>ness. Premium<br>cushion. Elegantly<br>overstuffed. Crisp,<br>tailored look.                                                                                                                                                                                                | Semi-soft and<br>feels like a cloud.<br>Overstuffed look<br>with down-like<br>appearance.                                                                                                                                                             | Semi-soft with<br>resilient, spring-<br>like support.<br>Rich, soft down<br>comfort. Over-<br>stuffed look.                                                                                                                   | Down-like soft-<br>ness. Luxurious<br>and ultimate<br>comfort. Premium<br>cushion. Crisp,<br>tailored look.                                                                                                                                                                                           | Very soft with rich<br>down comfort.<br>Loose-fitting<br>cushion. Relaxed<br>and shows<br>comfort wrinkles.                                                                                                                                                                                            |
| HYPO-<br>ALLERGENIC                          | Yes                                                                                                     | No                                                                                                                                                                                                                                                             | No                                                                                                                                                                                                                                                                                                               | Yes                                                                                                                                                                                                                                                   | No                                                                                                                                                                                                                            | No                                                                                                                                                                                                                                                                                                    | No                                                                                                                                                                                                                                                                                                     |
| SEAT<br>CUSHION<br>CONSTRUCTION<br>& CONTENT | Layers of<br>polyurethane foam<br>and polyester<br>fibers used<br>in tight seat<br>construction.        | Bonded Inner Coil<br>Springs. Polyester<br>wrapped<br>high-density<br>urethane foam<br>in a channel<br>quilted cotton<br>outer envelope<br>with a blend of<br>50% Ultima<br>Supreme combed<br>fibers and 50%<br>blend of 90%<br>duck feathers and<br>10% down. | Innerspring coil<br>unit with<br>polyurethane foam<br>cap surrounded<br>by ultra-soft,<br>high-resiliency<br>convoluted foam.<br>"Comfort Crown"<br>look for maximum<br>elegance.<br>Down proof<br>ticking filled with<br>10% down/90%<br>feathers combined<br>with high-grade<br>fiber for comfort<br>and loft. | High-density<br>urethane foam<br>core wrapped<br>in polyester<br>and sewn into<br>a channel<br>quilted outer<br>envelope filled<br>with polyester<br>fibers. Supported<br>with cloud-like<br>softness.<br>"Comfort Crown"<br>down-like<br>appearance. | Polyester wrapped<br>high-density<br>urethane foam<br>in a channel<br>quilted cotton<br>outer envelope<br>with a blend of<br>50% Ultima<br>Supreme combed<br>fibers and 50%<br>blend of 90%<br>duck feathers and<br>10% down. | Premium cushion<br>constructed<br>with ultra-soft,<br>high-resiliency<br>convoluted foam<br>surrounding a soft<br>foam core that<br>creates a luxu-<br>rious air ride.<br>Down proof<br>ticking filled with<br>10% down/90%<br>feathers combined<br>with high-grade<br>fiber for comfort<br>and loft. | Core of 1.8 lb<br>high density<br>Ultracell<br>polyurethane<br>foam, wrapped<br>in 2 oz. polyester<br>fiber.<br>Cushion core<br>encased in a<br>blend down jacket<br>with 50%<br>continuous blown<br>fiber and 50%<br>blend down (90%<br>duck feathers<br>and 10% down)<br>with calendered<br>ticking. |
| BACK PILLOW<br>CONSTRUCTION<br>& CONTENT     | Poly Dacron Back<br>Polyurethane<br>foam and<br>polyester fibers<br>used in tight back<br>construction. | Feather Lux Back<br>Blend of 50%<br>Ultima Supreme<br>combed fibers<br>and 50% blend<br>of 90% duck<br>feathers and 10%<br>down blown into<br>shape-retaining<br>channels.<br>205 thread count,<br>100% cotton<br>envelope.                                    | Bliss Comfort<br>Back<br>205 thread count<br>down-proof<br>jacket filled with<br>100% super-soft<br>micro-fiber.                                                                                                                                                                                                 | Majestic Fiber<br>Fill Back<br>Polyester fibers<br>blown into<br>shape-retaining<br>channels.<br>Superior loft<br>characteristics<br>which prevent<br>"bedding" of<br>fibers.                                                                         | Feather Lux Back<br>Blend of 50%<br>Ultima Supreme<br>combed fibers<br>and 50% blend<br>of 90% duck<br>feathers and 10%<br>down blown into<br>shape-retaining<br>channels.<br>205 thread count,<br>100% cotton<br>envelope.   | Bliss Comfort<br>Back<br>205 thread count<br>down-proof<br>jacket filled with<br>100% super-soft<br>micro-fiber.                                                                                                                                                                                      | Feather Lux Back<br>or<br>Blend Down Back<br>Combination of<br>50% polyester<br>fibers and a 50%<br>blend of 75%<br>duck feathers<br>and 25% down.<br>Softest back<br>cushion available<br>with the comfort<br>and look of down.                                                                       |