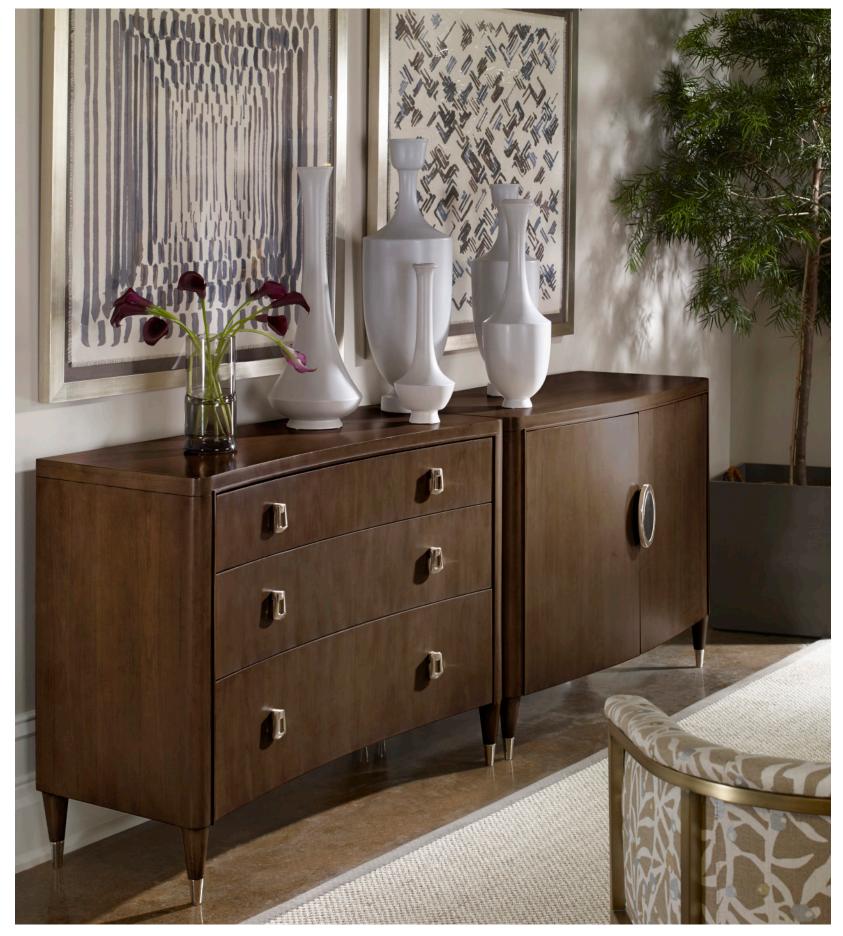

P651H Lillet Bunching Drawer Chest W 46 D 18 H 34 Finish: Ansell. Hardware and Accents in optional Polished Nickel.

P652H Lillet Bunching Door Chest W 46 D 20 H 34 • Finish: Ansell. Hardware and Accents in optional Polished Nickel with Black Horn.

W 68 D 20 H 36 • Finish: Woodland. Hardware and Accents in Satin Brass.

• Above Left to Right: P651H-RM Lillet Bunching Drawer Chest & P652H-RM Lillet Bunching Door Chest. Finish: Ansell. Hardware and Accents in optional\* Polished Nickel with Black Horn (also available in standard Satin Brass with Amber Horn). V962P-CH Skye Plain Back Metal Chair. Fabric: Odessa Chalk. Satin Brass Base.