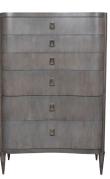

P658TC Lillet Tall Chest W 38.25 D 20.25 H 58 • Finish: Terrain. Hardware and Accents in optional Polished Nickel.

V1738K-HF Lillet King Bed 🗊 🕒 W 81.5 D 87.5 H 72 • Finish: Woodland. California King and Queen sizes also available.