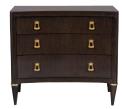

P651H Lillet Bunching Drawer Chest W 46 D 18 H 34 Finish: Ansell. Hardware and Accents in optional Polished Nickel.

P652H Lillet Bunching Door Chest W 46 D 20 H 34 • Finish: Ansell. Hardware and Accents in optional Polished Nickel with Black Horn.