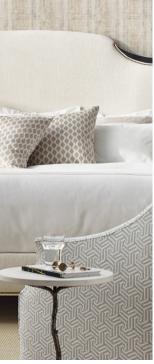

## FEATURED FINISHES

ANSELL (Standard Stain)

TERRAIN (Standard Stain)

WOODLAND (Standard Stain)

Л

• Above Left to Right: P658L-WD Lillet Lamp Chest. Finish: Woodland. Hardware and Accents in standard Satin Brass (also available in Polished Nickel). V1738K-HF Lillet King Bed. Fabric: Jules Snow. Nail Trim: optional\* #9 in French Natural Brass (headboard, side rails). Finish: Woodland. Also available in California King and Queen sizes. P269E Albero Spot Table. Finish: Albero. Scagliola Top. V960-SW Abigail Swivel Chair. Fabric: Hollis Mist. \*Optional charges may apply.