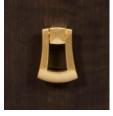

## HARDWARE OPTIONS

OVAL Satin Brass with Amber Horn

OVAL Polished Nickel with Black Horn

PENDANT Satin Brass

PENDANT Polished Nickel

P658L Lillet Lamp Chest W 32.25 D 18 H 28.5 • Finish: Woodland. Hardware and Accents in standard Satin Brass.