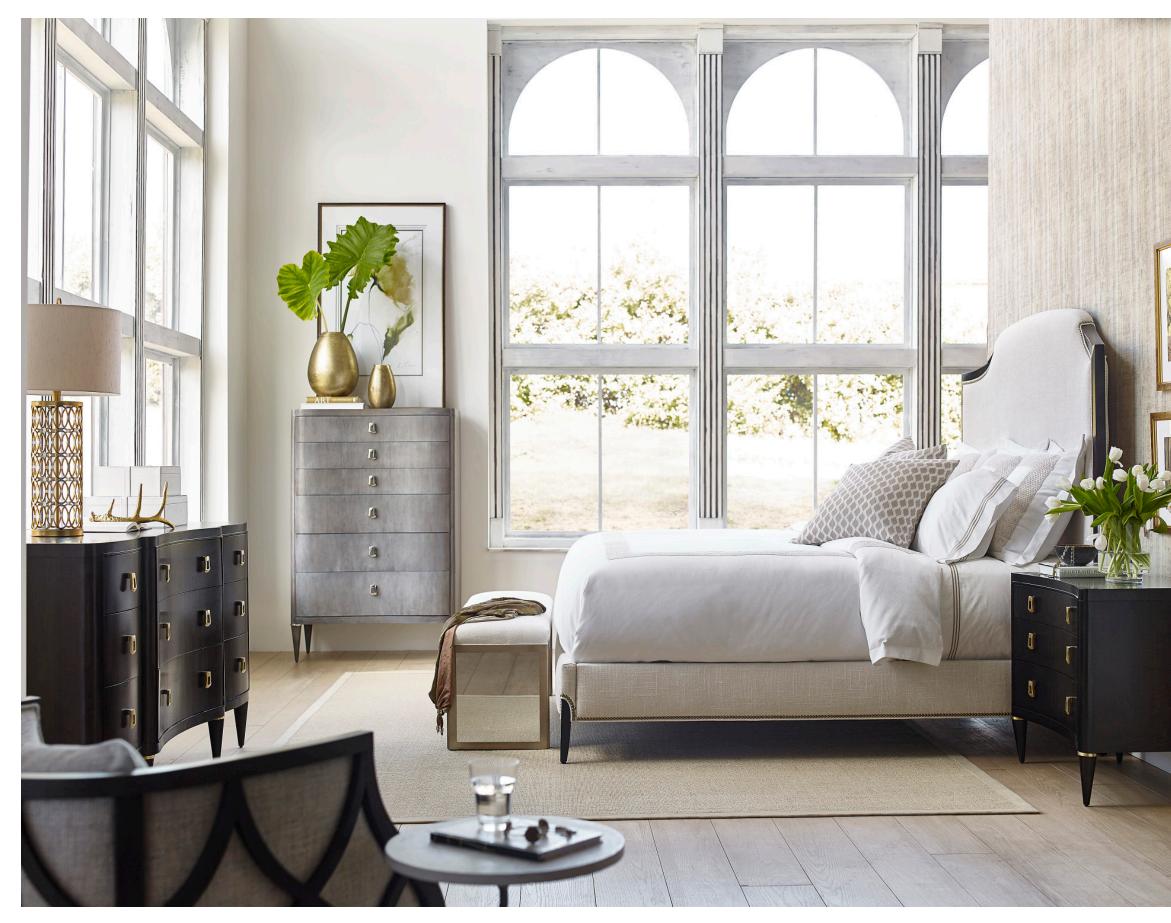

• Above Left to Right: P269E Albero Spot Table. Scagliola Top. Metal Base in Albero Finish (*no finish options*). V864-CH Madeleine Chair. Fabric: Kiser Spa; one standard 15"x21" kidney pillow. Finish: Langdon. P658D-WD Lillet 9-Drawer Chest. Finish: Woodland. Hardware in standard Satin Brass (*also available in Polished Nickel*). P658TC-TE Lillet Tall Chest. Finish: Terrain. Hardware in Polished Nickel (*also available in Satin Brass*). V98P60BE Blair Mirror Bench. Fabric: Eleanor Ivory. Finish: Luxe. Shown with standard plain mirror on inside and outside end panels (*also available in optional*\* Artisan Mirror glass). V1738K-HF Lillet King Bed. Fabric: Jules Snow. Nail Trim: optional\* #9 in French Natural Brass (headboard, side rails). Finish: Woodland. Also available in California King and Queen sizes. P658L-WD Lillet Lamp Chest. Finish: Woodland. Hardware and Accents in standard Satin Brass (*also available in Polished Nickel*). \*Optional charges may apply.

## LILLET SERIES

Lillet is a compilation of graceful silhouettes, swooping forms and delicate proportions. Influences are derived from traditional French forms, yet modernized with understated sophistication. This is reflected in the play on materials, from stunning figured cherry veneers and maple solids to horn accents married with satin brass and polished nickel metals.