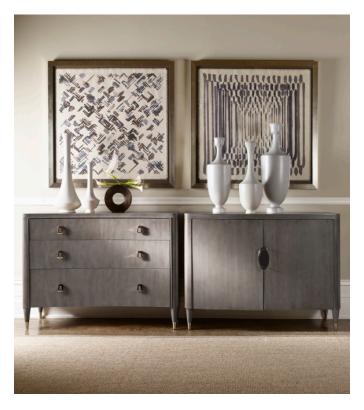

P651H Lillet Bunching Drawer Chest W 46 D 18 H 34 Finish: Ansell. Hardware and Accents in optional Polished Nickel.

P652H Lillet Bunching Door Chest W 46 D 20 H 34 • Finish: Ansell. Hardware and Accents in optional Polished Nickel with Black Horn.

W 68 D 20 H 36 • Finish: Woodland. Hardware and Accents in Satin Brass.

• Above Left to Right: P651H-RM Lillet Bunching Drawer Chest & P652H-RM Lillet Bunching Door Chest. Finish: Ansell. Hardware and Accents in optional\* Polished Nickel with Black Horn (also available in standard Satin Brass with Amber Horn). V962P-CH Skye Plain Back Metal Chair. Fabric: Odessa Chalk. Satin Brass Base.