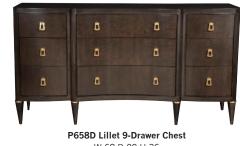

• Above Left to Right: P269E Albero Spot Table. Scagliola Top. Metal Base in Albero Finish (*no finish options*). V864-CH Madeleine Chair. Fabric: Kiser Spa; one standard 15"x21" kidney pillow. Finish: Langdon. P658D-WD Lillet 9-Drawer Chest. Finish: Woodland. Hardware in standard Satin Brass (*also available in Polished Nickel*). P658TC-TE Lillet Tall Chest. Finish: Terrain. Hardware in Polished Nickel (*also available in Satin Brass*). V98P60BE Blair Mirror Bench. Fabric: Eleanor Ivory. Finish: Luxe. Shown with standard plain mirror on inside and outside end panels (*also available in optional*\* Artisan Mirror glass). V1738K-HF Lillet King Bed. Fabric: Jules Snow. Nail Trim: optional\* #9 in French Natural Brass (headboard, side rails). Finish: Woodland. Also available in California King and Queen sizes. P658L-WD Lillet Lamp Chest. Finish: Woodland. Hardware and Accents in standard Satin Brass (*also available in Polished Nickel*). \*Optional charges may apply.