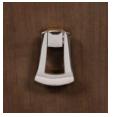

## HARDWARE OPTIONS

OVAL Satin Brass with Amber Horn

OVAL Polished Nickel with Black Horn

PENDANT Satin Brass

PENDANT Polished Nickel

P658L Lillet Lamp Chest W 32.25 D 18 H 28.5 • Finish: Woodland. Hardware and Accents in standard Satin Brass.