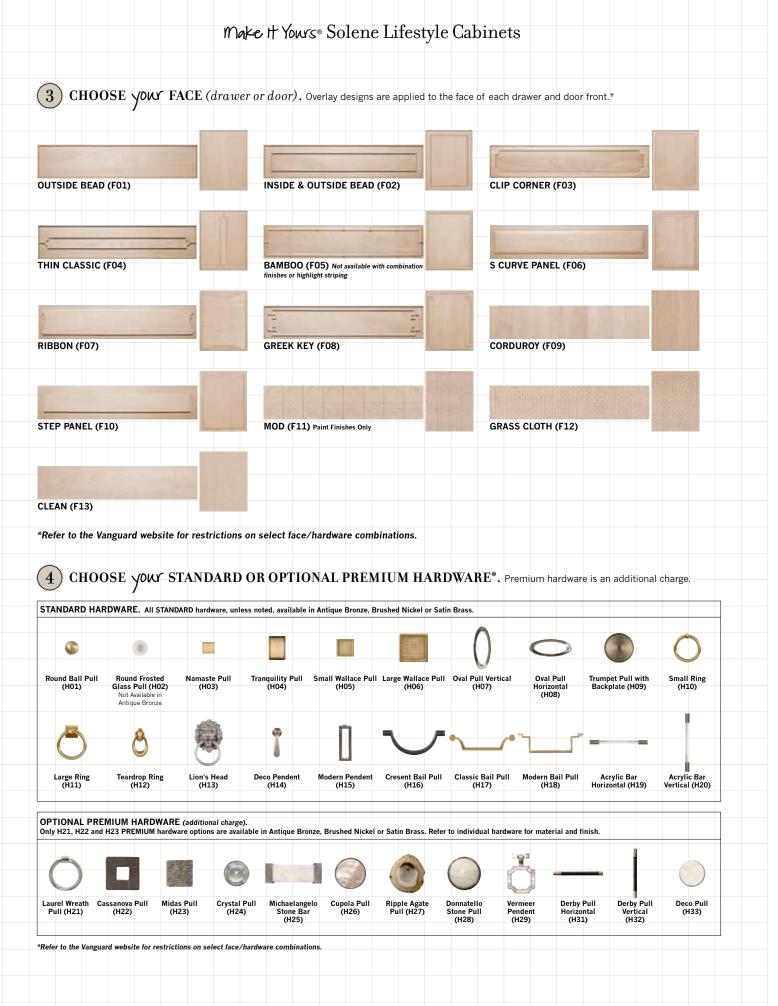

Two Columns Equally Offset from Center on Each Drawer (P2) (additional charge for this option in both standard and premium hardware) Shown: Ribbon Drawer Face (F07) in Dove Gray Finish; Two Cresent Bail Pulls (H16) in Antique Bronze