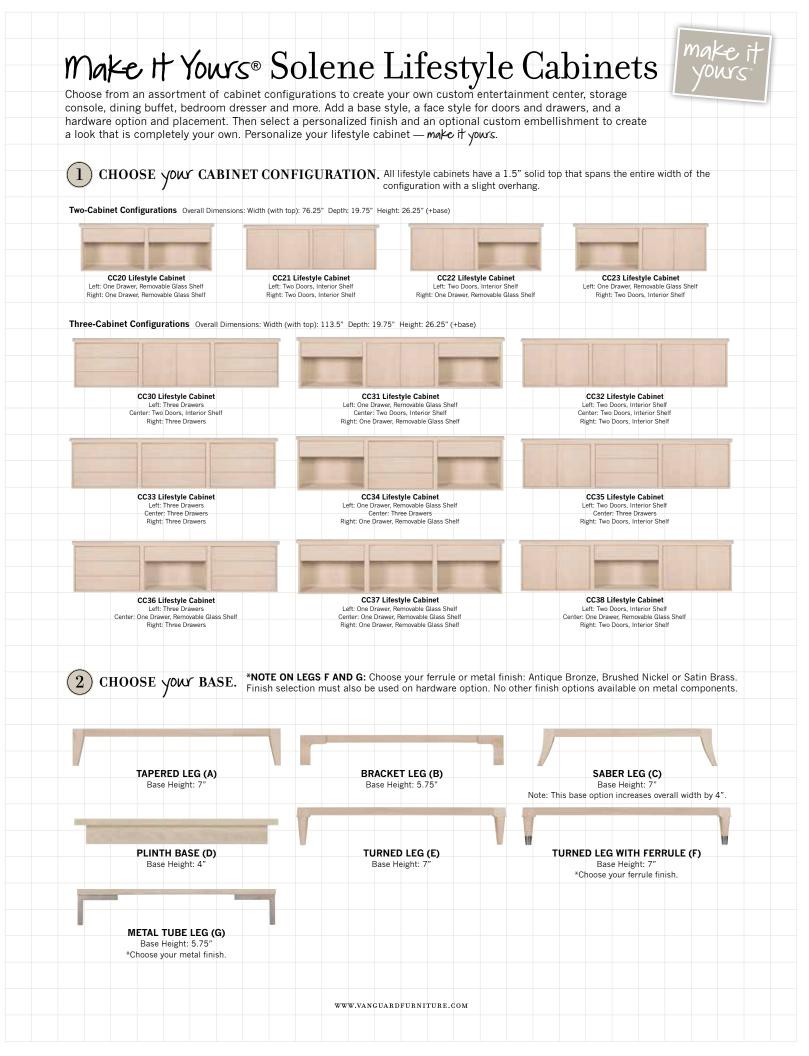

## Make It Yours Solene Lifestyle Cabinets

5) CHOOSE YOW PLACE. Select the placement/position of hardware on drawers and doors.

One Column Centered on Each Drawer (P1) Shown: Ribbon Drawer Face (F07) in Dove Gray Finish; One Cresent Bail Pull (H16) in Antique Bronze