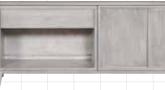

 CC36D Solene Lifestyle Cabinet

 Base: Plinth (D). Face: Thin Classic (F04). Hardware: Round Frost Glass Pull (H02)/One Column Centered on Each Drawer (P1).

 Finish: Dove Gray with optional\* Highlight Striping in MIY Paint, Pristine Flat in Benjamin Moore OC-64 Pure White.

 \*Optional charges may apply. Center Cabinet shown without adjustable glass shelf.

Explore a world of possibilities and start designing your own in our easy online visualizer at vanguardfurniture.com.