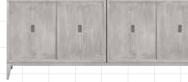

CC23F Solene Lifestyle Cabinet Base: Turned Leg with Ferrule (F) in Brushed Nickel. Face: Thin Classic (F04). Hardware: Round Frost Glass Pull (H02)/Left Cabinet: One Column Centered on Drawer (P1)/Right Cabinet: One Column Centered on Each Door (P3). Finish: Dove Gray with optional\* Highlight Striping in MIY Paint, Pristine Flat in Benjamin Moore OC-64 Pure White. \*Optional charges may apply. Left Cabinet shown without adjustable glass shell.