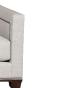

#### (2) CHOOSE YOUR ARM STYLE.

07 Slim Curved Arm

no nails

02 Slim Track Arm nails on inarms & outarms

03 Slim Track Arm nails around top of arms

09 Wide Curved Arm

no nails

04 Wide Track Arm

10 Wide Curved Arm

nails on inarms & outarms

(4

CHOOSE YOUR UNIT STYLE. (3)

Select from sofas, sectionals, chairs, ottomans and more, Standard throw pillows are 21" (square corner lip stitch)

08 Slim Curved Arm