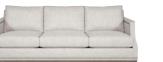

10 Wide Curved Arm

nails on inarms & outarms

(4

CHOOSE YOUR UNIT STYLE. (3)

Select from sofas, sectionals, chairs, ottomans and more, Standard throw pillows are 21" (square corner lip stitch)

08 Slim Curved Arm

nails on inarms & outarms

| <b>S1</b> Sofa (1 seat cushion)        | LAL Lef        |
|----------------------------------------|----------------|
| Sofa (2 seat cushions)                 | LL1 Lef        |
| Sofa (3 seat cushions)                 | LAS Lef        |
| MS Mid Sofa (2 seat cushions)          | LA1 Lef        |
| MS1 Mid Sofa (1 seat cushion)          | LCS Let        |
| CH Chair                               | LC1 Lef        |
| <b>DT</b> Ottoman                      | RAH Rig        |
| AC Armless Chair                       | RAL Rig        |
| ALS Armless Loveseat (2 seat cushions) | <b>RL1</b> Rig |
| AL1 Armless Loveseat (1 seat cushion)  | RAS Rig        |
| <b>B</b> Bumper                        | RA1 Rig        |
| CC Corner Chair                        | RCS Rig        |
| LAH Left Arm Chaise                    | RC1 Rig        |
|                                        |                |