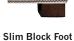

CHOOSE YOUR FOOT/BASE OPTION. A base option must be specified.

Slim Block Foot/

Exposed Wood Base

Note: All foot options have a height of 2.1/2". When paired with the exposed wood base, the total base height becomes 3.1/2".