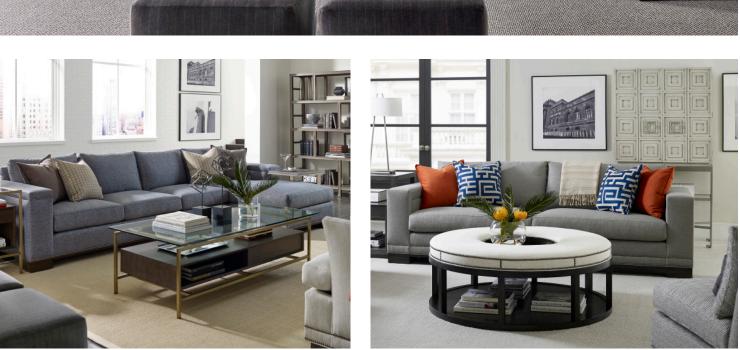

# MICHAEL WEISS ABINGDON **CUSTOM UPHOLSTERY**

Choose a fabric or leather for your Abingdon style. Then select an arm option Choose your unit style and add an optional base nail pattern. Select a custom foot/base option and add a wood finish. Create your own Michael Weiss Abingdon custom upholstery style.

# CREATE YOUR OWN ABINGDON CUSTOM UPHOLSTERY STYLE.