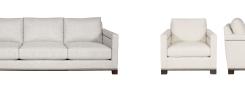

ABINGDON **CUSTOM UPHOLSTERY** 

Over 25 upholstery pieces including sofas, sectionals, chairs, ottomans and more. Arm, base and nail trim options. Hundreds of fabrics, leathers and wood finishes. Unlimited configurations.

CREATE YOUR ABINGDON CUSTOM UPHOLSTERY STYLE.

# MICHAEL WEISS ABINGDON **CUSTOM UPHOLSTERY**

Choose a fabric or leather for your Abingdon style. Then select an arm option Choose your unit style and add an optional base nail pattern. Select a custom foot/base option and add a wood finish. Create your own Michael Weiss Abingdon custom upholstery style.