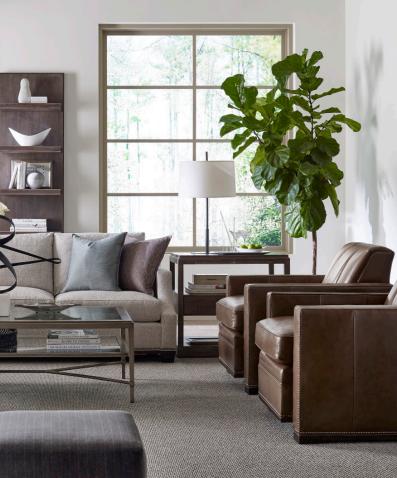

# MICHAEL WEISS ABINGDON **CUSTOM UPHOLSTERY**

Choose a fabric or leather for your Abingdon style. Then select an arm option Choose your unit style and add an optional base nail pattern. Select a custom foot/base option and add a wood finish. Create your own Michael Weiss Abingdon custom upholstery style.

# CREATE YOUR OWN ABINGDON CUSTOM UPHOLSTERY STYLE.