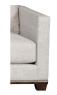

#### (2) CHOOSE YOUR ARM STYLE.

07 Slim Curved Arm

no nails

02 Slim Track Arm nails on inarms & outarms

03 Slim Track Arm nails around top of arms

09 Wide Curved Arm

no nails

04 Wide Track Arm

10 Wide Curved Arm

nails on inarms & outarms

(4

CHOOSE YOUR UNIT STYLE. (3)

Select from sofas, sectionals, chairs, ottomans and more, Standard throw pillows are 21" (square corner lip stitch)

08 Slim Curved Arm