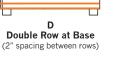

# 05 Wide Track Arm nails on inarms & outarms

06 Wide Track Arm nails around top of arms

slim block foot only; no nails wide block foot only; no nails CHOOSE YOUR OPTIONAL BASE NAIL PATTERN. Select a #9 or #54 nail trim.