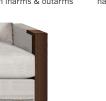

#### (2) CHOOSE YOUR ARM STYLE.

07 Slim Curved Arm

no nails

02 Slim Track Arm nails on inarms & outarms

03 Slim Track Arm nails around top of arms

09 Wide Curved Arm

no nails

04 Wide Track Arm