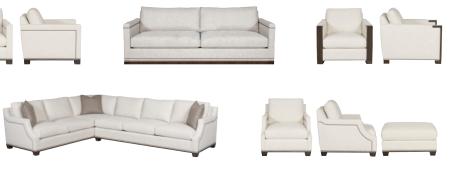

ABINGDON **CUSTOM UPHOLSTERY** 

Over 25 upholstery pieces including sofas, sectionals, chairs, ottomans and more. Arm, base and nail trim options. Hundreds of fabrics, leathers and wood finishes. Unlimited configurations.

# MICHAEL WEISS ABINGDON **CUSTOM UPHOLSTERY**

Choose a fabric or leather for your Abingdon style. Then select an arm option Choose your unit style and add an optional base nail pattern. Select a custom foot/base option and add a wood finish. Create your own Michael Weiss Abingdon custom upholstery style.

# CREATE YOUR OWN ABINGDON CUSTOM UPHOLSTERY STYLE.