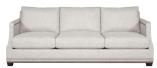

10 Wide Curved Arm

nails on inarms & outarms

(4

CHOOSE YOUR UNIT STYLE. (3)

Select from sofas, sectionals, chairs, ottomans and more, Standard throw pillows are 21" (square corner lip stitch)

08 Slim Curved Arm

nails on inarms & outarms

| <b>S1</b> Sofa (1 seat cushion)        | LAL Lef        |
|----------------------------------------|----------------|
| Sofa (2 seat cushions)                 | LL1 Lef        |
| Sofa (3 seat cushions)                 | LAS Lef        |
| MS Mid Sofa (2 seat cushions)          | LA1 Lef        |
| MS1 Mid Sofa (1 seat cushion)          | LCS Let        |
| CH Chair                               | LC1 Lef        |
| <b>DT</b> Ottoman                      | RAH Rig        |
| AC Armless Chair                       | RAL Rig        |
| ALS Armless Loveseat (2 seat cushions) | <b>RL1</b> Rig |
| AL1 Armless Loveseat (1 seat cushion)  | RAS Rig        |
| <b>B</b> Bumper                        | RA1 Rig        |
| CC Corner Chair                        | RCS Rig        |
| LAH Left Arm Chaise                    | RC1 Rig        |
|                                        |                |