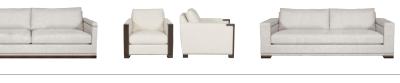

#### (2) CHOOSE YOUR ARM STYLE.

07 Slim Curved Arm

no nails

02 Slim Track Arm nails on inarms & outarms

03 Slim Track Arm nails around top of arms

09 Wide Curved Arm

no nails

04 Wide Track Arm

10 Wide Curved Arm

nails on inarms & outarms

(4

CHOOSE YOUR UNIT STYLE. (3)

Select from sofas, sectionals, chairs, ottomans and more, Standard throw pillows are 21" (square corner lip stitch)

08 Slim Curved Arm

nails on inarms & outarms

| <b>S1</b> Sofa (1 seat cushion)        | LAL Lef        |
|----------------------------------------|----------------|
| Sofa (2 seat cushions)                 | LL1 Lef        |
| Sofa (3 seat cushions)                 | LAS Lef        |
| MS Mid Sofa (2 seat cushions)          | LA1 Lef        |
| MS1 Mid Sofa (1 seat cushion)          | LCS Let        |
| CH Chair                               | LC1 Lef        |
| <b>DT</b> Ottoman                      | RAH Rig        |
| AC Armless Chair                       | RAL Rig        |
| ALS Armless Loveseat (2 seat cushions) | <b>RL1</b> Rig |
| AL1 Armless Loveseat (1 seat cushion)  | RAS Rig        |
| <b>B</b> Bumper                        | RA1 Rig        |
| CC Corner Chair                        | RCS Rig        |
| LAH Left Arm Chaise                    | RC1 Rig        |
|                                        |                |