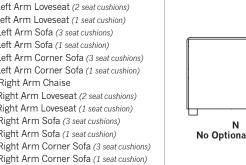

nails on inarms & outarms

| <b>S1</b> Sofa (1 seat cushion)        | LAL Lef        |
|----------------------------------------|----------------|
| Sofa (2 seat cushions)                 | LL1 Lef        |
| Sofa (3 seat cushions)                 | LAS Lef        |
| MS Mid Sofa (2 seat cushions)          | LA1 Lef        |
| MS1 Mid Sofa (1 seat cushion)          | LCS Let        |
| CH Chair                               | LC1 Lef        |
| <b>DT</b> Ottoman                      | RAH Rig        |
| AC Armless Chair                       | RAL Rig        |
| ALS Armless Loveseat (2 seat cushions) | <b>RL1</b> Rig |
| AL1 Armless Loveseat (1 seat cushion)  | RAS Rig        |
| <b>B</b> Bumper                        | RA1 Rig        |
| CC Corner Chair                        | RCS Rig        |
| LAH Left Arm Chaise                    | RC1 Rig        |
|                                        |                |

LCS Left Arm Corner Sofa AC Armless Chair ALS Armless Loveseat RCS Right Arm Corner Sofa LAL Left Arm Loveseat ALS Armless Loveseat RAH Right Arm Chaise

Fluted Foot/

Fluted Foot

Exposed Wood Base

LAH Left Arm Chaise ALS Armless Loveseat RCS Right Arm Corner Sofa

LAL Left Arm Loveseat RCS Right Arm Corner Sofa

LAH Left Arm Chaise ALS Armless Loveseat RAH Right Arm Chaise