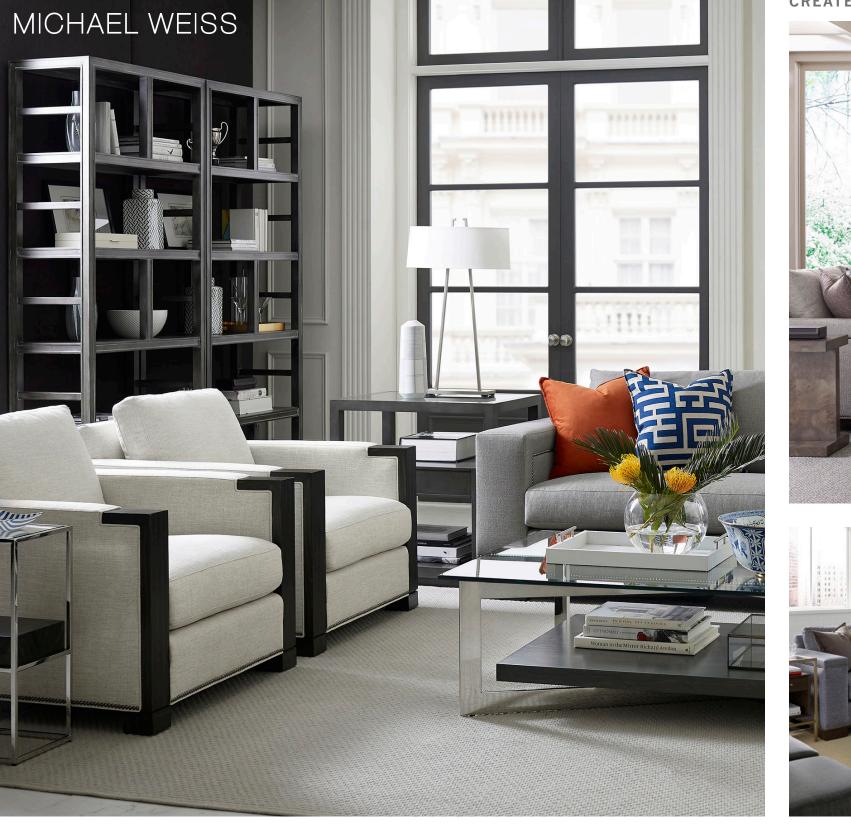

# MICHAEL WEISS ABINGDON **CUSTOM UPHOLSTERY**

Choose a fabric or leather for your Abingdon style. Then select an arm option Choose your unit style and add an optional base nail pattern. Select a custom foot/base option and add a wood finish. Create your own Michael Weiss Abingdon custom upholstery style.

# CREATE YOUR OWN ABINGDON CUSTOM UPHOLSTERY STYLE.