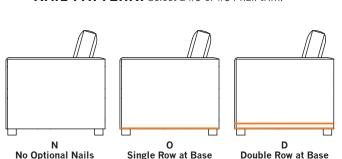

# 05 Wide Track Arm nails on inarms & outarms

06 Wide Track Arm nails around top of arms

slim block foot only; no nails wide block foot only; no nails CHOOSE YOUR OPTIONAL BASE NAIL PATTERN. Select a #9 or #54 nail trim.