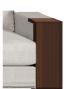

Plinth Base

Slim Tapered Foot/

Exposed Wood Base

(5

03.28.18

MICHAEL WEISS

Wide Tapered Foot/

Exposed Wood Base

CHOOSE YOUR FOOT/BASE OPTION. A base option must be specified.

Slim Block Foot/

Exposed Wood Base

Note: All foot options have a height of 2.1/2". When paired with the exposed wood base, the total base height becomes 3.1/2".

Wide Block Foot

Wide Block Foot/

Exposed Wood Base

12 Wide Wood Arm

RCS Right Arm Corner Sofa LAS Left Arm Sofa

LAH Left Arm Chaise RAL Right Arm Loveseat

| <b>—</b> | - |
|----------|---|
|          | - |
|          |   |
|          |   |
|          |   |
|          | _ |