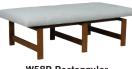

W46R Rectangular W 46 D 30 H 18

W49R Rectangular W 49 D 22 H 18

W52R Rectangular W 52 D 30 H 18

W58R Rectangular W 58 D 30 H 18

W62R Rectangular W 62 D 22 H 18

W75R Rectangular W 75 D 22 H 18

Select from an array of finishes — standard stain or paint finish, metallic paint, MIY paint, artisan wood finish, premium leaf finish or combination finish. Customize your piece even further by adding an optional embellishment such as highlight striping, pattern striping, shadowing (on select finishes), sheen level option or distressing level.