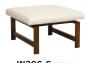

- $CHOOSE \ \ \textit{YOW'} \ \ FABRIC\ OR\ LEATHER\ OPTION.\ \ \textit{Fabric}\ (\textit{W})\ \textit{or}\ \ \textit{Leather}\ (\textit{WL})$
- CHOOSE YOUR BENCH SIZE.

W 22 D 22 H 18

**W30S Square** W 30 D 30 H 18

W46R Rectangular W 46 D 30 H 18

W49R Rectangular W 49 D 22 H 18

W52R Rectangular W 52 D 30 H 18

W58R Rectangular W 58 D 30 H 18

W62R Rectangular W 62 D 22 H 18

W75R Rectangular W 75 D 22 H 18

Select from an array of finishes — standard stain or paint finish, metallic paint, MIY paint, artisan wood finish, premium leaf finish or combination finish. Customize your piece even further by adding an optional embellishment such as highlight striping, pattern striping, shadowing (on select finishes), sheen level option or distressing level.