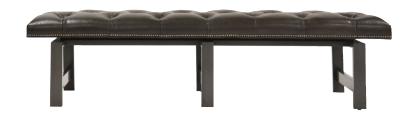

## TIBURON BENCHES

Choose from eight bench sizes in a fabric or leather. Then select a finish for the base. Add a top style and optional nail trim. Personalize your Michael Weiss Tiburon bench — make it yours.

## CHOOSE YOUR TOP STYLE.

Plain Top (P) French Seam, Poly Dacron

Biscuit Tufted Top (B) French Seam, Poly Dacron

Channel Seam Top (C) French Seam, Poly Dacron

Tufted Top (T) No Border, Poly Dacron

CHOOSE YOUY OPTIONAL NAIL TRIM AND FINISH. Standard with welt at base; optional nails around base only.