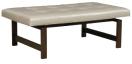

- $CHOOSE \ \ \textit{YOW'} \ \ FABRIC\ OR\ LEATHER\ OPTION.\ \ \textit{Fabric}\ (\textit{W})\ \textit{or}\ \ \textit{Leather}\ (\textit{WL})$
- CHOOSE YOUR BENCH SIZE.

W 22 D 22 H 18

**W30S Square** W 30 D 30 H 18

W46R Rectangular W 46 D 30 H 18

W49R Rectangular W 49 D 22 H 18

W52R Rectangular W 52 D 30 H 18

W58R Rectangular W 58 D 30 H 18

W62R Rectangular W 62 D 22 H 18

W75R Rectangular W 75 D 22 H 18

Select from an array of finishes — standard stain or paint finish, metallic paint, MIY paint, artisan wood finish, premium leaf finish or combination finish. Customize your piece even further by adding an optional embellishment such as highlight striping, pattern striping, shadowing (on select finishes), sheen level option or distressing level.

## CHOOSE YOUR TOP STYLE.

Plain Top (P) French Seam, Poly Dacron

Biscuit Tufted Top (B) French Seam, Poly Dacron

Channel Seam Top (C) French Seam, Poly Dacron

Tufted Top (T) No Border, Poly Dacron

CHOOSE YOUY OPTIONAL NAIL TRIM AND FINISH. Standard with welt at base; optional nails around base only.