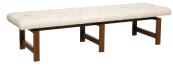

W46R Rectangular W 46 D 30 H 18

W49R Rectangular W 49 D 22 H 18

W52R Rectangular W 52 D 30 H 18

W58R Rectangular W 58 D 30 H 18

W62R Rectangular W 62 D 22 H 18

W75R Rectangular W 75 D 22 H 18

Select from an array of finishes — standard stain or paint finish, metallic paint, MIY paint, artisan wood finish, premium leaf finish or combination finish. Customize your piece even further by adding an optional embellishment such as highlight striping, pattern striping, shadowing (on select finishes), sheen level option or distressing level.