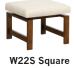

- $CHOOSE \ \ \textit{YOW'} \ \ FABRIC\ OR\ LEATHER\ OPTION.\ \ \textit{Fabric}\ (\textit{W})\ \textit{or}\ \ \textit{Leather}\ (\textit{WL})$
- CHOOSE YOUR BENCH SIZE.

W 22 D 22 H 18

**W30S Square** W 30 D 30 H 18