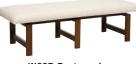

W46R Rectangular W 46 D 30 H 18

W49R Rectangular W 49 D 22 H 18

W52R Rectangular W 52 D 30 H 18

W58R Rectangular W 58 D 30 H 18

W62R Rectangular W 62 D 22 H 18

W75R Rectangular W 75 D 22 H 18

Select from an array of finishes — standard stain or paint finish, metallic paint, MIY paint, artisan wood finish, premium leaf finish or combination finish. Customize your piece even further by adding an optional embellishment such as highlight striping, pattern striping, shadowing (on select finishes), sheen level option or distressing level.