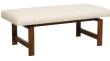

W46R Rectangular W 46 D 30 H 18

W49R Rectangular W 49 D 22 H 18

W52R Rectangular W 52 D 30 H 18

W58R Rectangular W 58 D 30 H 18

W62R Rectangular W 62 D 22 H 18

W75R Rectangular W 75 D 22 H 18

Select from an array of finishes — standard stain or paint finish, metallic paint, MIY paint, artisan wood finish, premium leaf finish or combination finish. Customize your piece even further by adding an optional embellishment such as highlight striping, pattern striping, shadowing (on select finishes), sheen level option or distressing level.