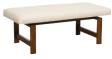

W46R Rectangular W 46 D 30 H 18

W49R Rectangular W 49 D 22 H 18

W52R Rectangular W 52 D 30 H 18

W58R Rectangular W 58 D 30 H 18

W62R Rectangular W 62 D 22 H 18

W75R Rectangular W 75 D 22 H 18

Select from an array of finishes — standard stain or paint finish, metallic paint, MIY paint, artisan wood finish, premium leaf finish or combination finish. Customize your piece even further by adding an optional embellishment such as highlight striping, pattern striping, shadowing (on select finishes), sheen level option or distressing level.