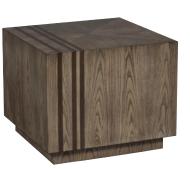

P543C Montreux Bunching Cocktail Corner
W 22 D 22 H 18
P543C-SH. Finish: Shaded Slate.

P544C Montreux Bunching Cocktail Center
W 22 D 22 H 18
P544C-SH. Finish: Shaded Slate.

P545C Montreux Bunching Cocktail Clean W 22 D 22 H 18 •• P545C·AJ. Finish: Arles.