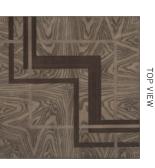

## MONTREUX BUNCHING TABLES

The Montreux tables pay homage to the Art Deco movement with stylized patterns, stepped architectural forms and bold color harmonies; all hallmarks of the Deco style. These configurable bunching cocktail tables integrate a beautiful mix of ash, maple and walnut veneers in four featured finishes (Arles, Havana, Shaded Slate and Sussex), allowing the customer to be the designer.