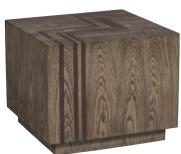

P543C Montreux Bunching Cocktail Corner
W 22 D 22 H 18
P543C-SH. Finish: Shaded Slate.

P544C Montreux Bunching Cocktail Center
W 22 D 22 H 18
P544C-SH. Finish: Shaded Slate.

P545C Montreux Bunching Cocktail Clean W 22 D 22 H 18 •• P545C·AJ. Finish: Arles.