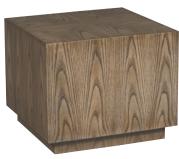

## MONTREUX BUNCHING TABLES

The Montreux tables pay homage to the Art Deco movement with stylized patterns, stepped architectural forms and bold color harmonies; all hallmarks of the Deco style. These configurable bunching cocktail tables integrate a beautiful mix of ash, maple and walnut veneers in four featured finishes (Arles, Havana, Shaded Slate and Sussex), allowing the customer to be the designer.

P543C Montreux Bunching Cocktail Corner
W 22 D 22 H 18
P543C-SH. Finish: Shaded Slate.

P544C Montreux Bunching Cocktail Center
W 22 D 22 H 18
P544C-SH. Finish: Shaded Slate.

P545C Montreux Bunching Cocktail Clean W 22 D 22 H 18 •• P545C·AJ. Finish: Arles.