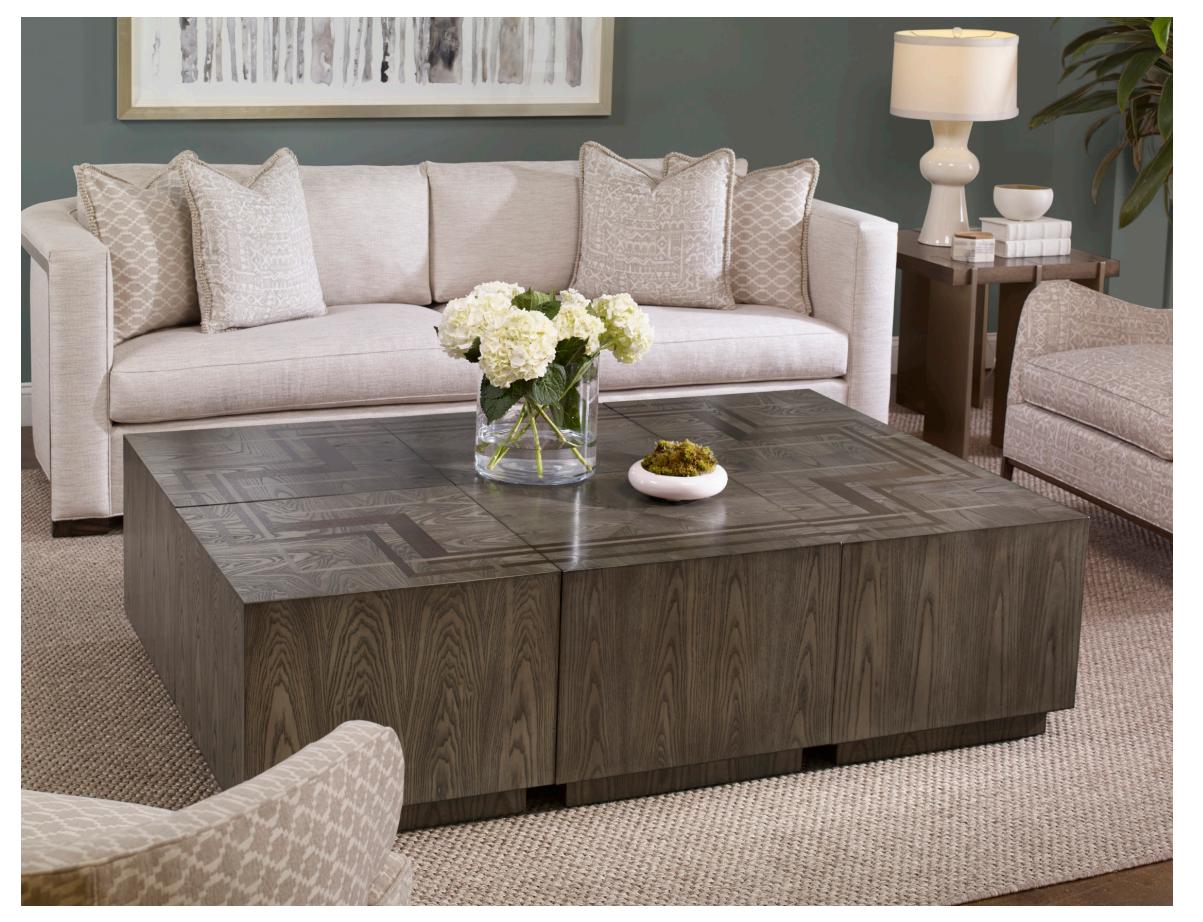

• Above Left to Right: V842-SW Lacey Swivel Chair. Fabric: Holden Sand; optional\* Cord Braid Wool on seat cushion. **P543C-SH Montreux Bunching Cocktail Corners (4).** Finish: Shaded Slate. **P544C-SH Montreux Bunching Cocktail Centers (2).** Finish: Shaded Slate. **P546C-SH Montreux Bunching Cocktail Clean. V866-2S Brandt Sofa.** Fabric: Impala Linen; two standard 20" throw pillows (lipstitch) in Holden Sand with optional\* Fringe Nubby Wool; two extra\* MPS20 pillows in Soho Linen with optional\* Fringe Nubby Wool. Finish: Shaded Slate. **P516L-SH Steps Side Table.** Finish: Shaded Slate. Satin Brass Legs. **V840-CH Sophie Chair.** Fabric: Soho Linen; one standard 12"x22" kidney pillow in Soho Linen. Finish: Shaded Slate. \*Optional charges may apply.

 $VANGUARD^{\circ}$ 

 $\mathbf{F} \quad \mathbf{U} \quad \mathbf{R} \quad \mathbf{N} \quad \mathbf{I} \quad \mathbf{T} \quad \mathbf{U} \quad \mathbf{R} \quad \mathbf{E}$ 

• Above Left to Right: V842-SW Lacey Swivel Chair. Fabric: Holden Sand; optional\* Cord Braid Wool on seat cushion. V840-CH Sophie Chair. Fabric: Soho Linen; one standard 12\*x22\* kidney pillow in Soho Linen. Finish: Shaded Slate. P516L-SH Steps Side Table. Finish: Shaded Slate. Satin Brass Legs. P543C-SH Montreux Bunching Cocktail Corners (2). Finish: Shaded Slate. Pairs with P544C and P545C Bunching Cocktail pieces. V866-2S Brandt Sofa. Fabric: Impala Linen; two standard 20\* throw pillows (lipstitch) in Holden Sand with optional\* Fringe Nubby Wool; two extra\* MPS20 pillows in Soho Linen with optional\* Fringe Nubby Wool. Finish: Shaded Slate. \*Optional charges may apply.