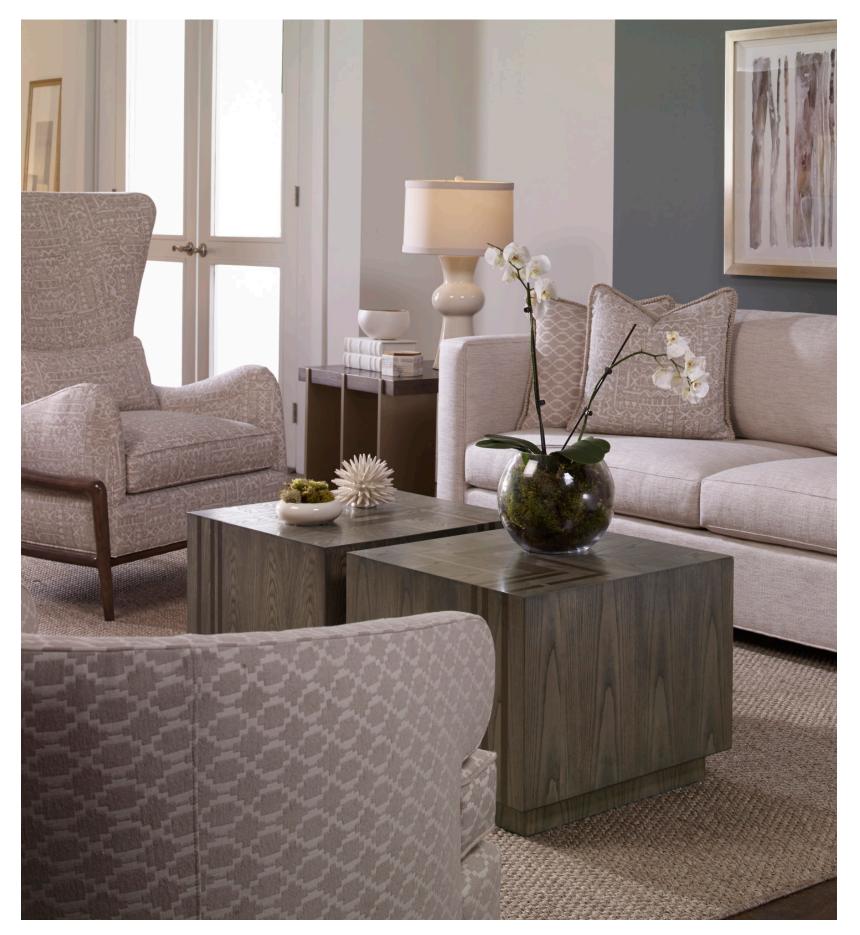

• Above Left to Right: V842-SW Lacey Swivel Chair. Fabric: Holden Sand; optional\* Cord Braid Wool on seat cushion. **P543C-SH Montreux Bunching Cocktail Corners (4).** Finish: Shaded Slate. **P544C-SH Montreux Bunching Cocktail Centers (2).** Finish: Shaded Slate. **P546C-SH Montreux Bunching Cocktail Clean. V866-2S Brandt Sofa.** Fabric: Impala Linen; two standard 20" throw pillows (lipstitch) in Holden Sand with optional\* Fringe Nubby Wool; two extra\* MPS20 pillows in Soho Linen with optional\* Fringe Nubby Wool. Finish: Shaded Slate. **P516L-SH Steps Side Table.** Finish: Shaded Slate. Satin Brass Legs. **V840-CH Sophie Chair.** Fabric: Soho Linen; one standard 12"x22" kidney pillow in Soho Linen. Finish: Shaded Slate. \*Optional charges may apply.

 $VANGUARD^{\circ}$ 

 $\mathbf{F} \quad \mathbf{U} \quad \mathbf{R} \quad \mathbf{N} \quad \mathbf{I} \quad \mathbf{T} \quad \mathbf{U} \quad \mathbf{R} \quad \mathbf{E}$ 

• Above Left to Right: V842-SW Lacey Swivel Chair. Fabric: Holden Sand; optional\* Cord Braid Wool on seat cushion. V840-CH Sophie Chair. Fabric: Soho Linen; one standard 12\*x22\* kidney pillow in Soho Linen. Finish: Shaded Slate. P516L-SH Steps Side Table. Finish: Shaded Slate. Satin Brass Legs. P543C-SH Montreux Bunching Cocktail Corners (2). Finish: Shaded Slate. Pairs with P544C and P545C Bunching Cocktail pieces. V866-2S Brandt Sofa. Fabric: Impala Linen; two standard 20\* throw pillows (lipstitch) in Holden Sand with optional\* Fringe Nubby Wool; two extra\* MPS20 pillows in Soho Linen with optional\* Fringe Nubby Wool. Finish: Shaded Slate. \*Optional charges may apply.