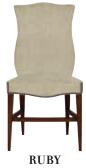

NEWTON
T2W709S Side Chair
W 22 D 25.5 H 37
Nail Trim: #9 Black Silver
(top & sides of back, double row at base)
MICHAEL WEISS COLLECTION

NUZZLE LINEN

BROWNSTONE

PHELPS
TW743A Arm Chair
W 24 D 24.5 H 40
Nail Trim: #9 Black Silver
(top and bottom of inback and outback top section, base)
MICHAEL WEISS COLLECTION

TW743S Side Chair W 22.5 D 24.5 H 40 Nail Trim: #9 Black Silver (top and bottom of inback and outback top section, base) MICHAEL WEISS COLLECTION

NUZZLE LINEN (on body)

NATION LATTE (contrast inback and outback panel)