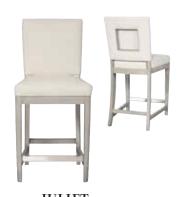

JULIET
TV12-BS Bar Stool
W 20 D 25 H 47.5 Seat H 32.5
Brushed Nickel Kickplate
VANGUARD COLLECTION

JULIET
TV12-CS Counter Stool
W 20 D 25 H 42 Seat H 26.5
Brushed Nickel Kickplate
VANGUARD COLLECTION

CALLOWAY