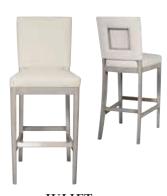

JULIET
TV12-BS Bar Stool
W 20 D 25 H 47.5 Seat H 32.5
Brushed Nickel Kickplate
VANGUARD COLLECTION

JULIET
TV12-CS Counter Stool
W 20 D 25 H 42 Seat H 26.5
Brushed Nickel Kickplate
VANGUARD COLLECTION

CALLOWAY