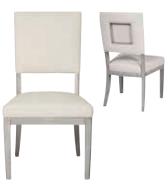

## MARRIED STYLES WITH PERFORMANCE FABRICS

Choose from six stocked dining seating styles in Crypton® performance fabric Nate Alabaster and Dove Gray finish.

JULIET
T2V12-CH Side Chair
W 21 D 24.5 H 39
VANGUARD COLLECTION