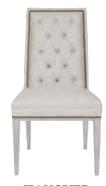

HANOVER
TW787S Side Chair
W 23 D 28 H 41
Nail Trim: #9 Black Silver (inback, outback, base)
MICHAEL WEISS COLLECTION

NATE ALABASTER

CRYPTON.
| home fabric

DOVE GRAY