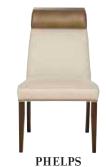

NEWTON
T2W709S Side Chair
W 22 D 25.5 H 37
Nail Trim: #9 Black Silver
(top & sides of back, double row at base)
MICHAEL WEISS COLLECTION

NUZZLE LINEN

BROWNSTONE

PHELPS
TW743A Arm Chair
W 24 D 24.5 H 40
Nail Trim: #9 Black Silver
(top and bottom of inback and outback top section, base)
MICHAEL WEISS COLLECTION

TW743S Side Chair W 22.5 D 24.5 H 40 Nail Trim: #9 Black Silver (top and bottom of inback and outback top section, base) MICHAEL WEISS COLLECTION

NUZZLE LINEN (on body)

NATION LATTE (contrast inback and outback panel)