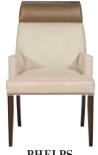

NEWTON
T2W709S Side Chair
W 22 D 25.5 H 37
Nail Trim: #9 Black Silver
(top & sides of back, double row at base)
MICHAEL WEISS COLLECTION

NUZZLE LINEN

BROWNSTONE

PHELPS
TW743A Arm Chair
W 24 D 24.5 H 40
Nail Trim: #9 Black Silver
(top and bottom of inback and outback top section, base)
MICHAEL WEISS COLLECTION