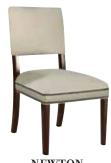

NEWTON
T2W709S Side Chair
W 22 D 25.5 H 37
Nail Trim: #9 Black Silver
(top & sides of back, double row at base)
MICHAEL WEISS COLLECTION

NUZZLE LINEN

BROWNSTONE

PHELPS
TW743A Arm Chair
W 24 D 24.5 H 40
Nail Trim: #9 Black Silver
(top and bottom of inback and outback top section, base)
MICHAEL WEISS COLLECTION