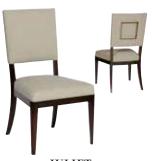

## MARRIED STYLES WITH PERFORMANCE FABRICS

Choose from six stocked dining seating styles in Crypton® performance fabric Nate Alabaster and Dove Gray finish.

JULIET
T2V12-CH Side Chair
W 21 D 24.5 H 39
VANGUARD COLLECTION

JULIET
TV12-BS Bar Stool
W 20 D 25 H 47.5 Seat H 32.5
Brushed Nickel Kickplate
VANGUARD COLLECTION

JULIET
TV12-CS Counter Stool
W 20 D 25 H 42 Seat H 26.5
Brushed Nickel Kickplate
VANGUARD COLLECTION

CALLOWAY