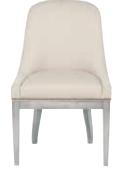

NEWTON
T2W709S Side Chair
W 22 D 25.5 H 37
Nail Trim: #9 Black Silver
(top & sides of back, double row at base)
MICHAEL WEISS COLLECTION

NUZZLE LINEN

BROWNSTONE

PHELPS
TW743A Arm Chair
W 24 D 24.5 H 40
Nail Trim: #9 Black Silver
(top and bottom of inback and outback top section, base)
MICHAEL WEISS COLLECTION