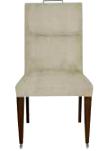

BRATTLE ROAD
T29704S Side Chair
W 22 D 27.5 H 40.5
Brushed Nickel Casters & Handle on Top Rail
THOM FILICIA HOME COLLECTION

JULIET T3V12-CH Side Chair W 21 D 24.5 H 39 VANGUARD COLLECTION

T2V289S Side Chair W 20.5 D 27 H 40.5 Nail Trim: #9 Black Silver (base) VANGUARD COLLECTION