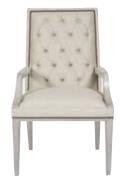

TV968S Side Chair

W 23.5 D 27 H 38

Nail Trim: #9 Black Silver (outarms, outback, base)

VANGUARD COLLECTION

HANOVER
TW787A Arm Chair
W 25 D 28 H 41
Nail Trim: #9 Black Silver (inback, outback, base)
MICHAEL WEISS COLLECTION