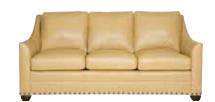

NICHOLAS

Nail Trim: #52 Black Silver (spaced 1.5" at base on 1"nail band in Vogue Seal fabric); Chow Legs AMERICAN BUNGALOW COLLECTION

BRIT TL921-2S Leather Sofa Dakota Tobacco Leather + Sussex Finish Nail Trim: #9 Natural Brass (arm panels, bottom of front border); Antique Brass Casters (front legs) VANGUARD COLLECTION