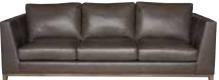

NICHOLAS

Nail Trim: #52 Black Silver (spaced 1.5" at base on 1"nail band in Vogue Seal fabric); Chow Legs AMERICAN BUNGALOW COLLECTION

BRIT TL921-2S Leather Sofa Dakota Tobacco Leather + Sussex Finish Nail Trim: #9 Natural Brass (arm panels, bottom of front border); Antique Brass Casters (front legs) VANGUARD COLLECTION