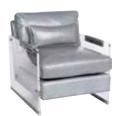

LIZ T1L368-CH Leather Chair T1L368-OT Leather Ottoman **Ambition Cream Leather** + Oiled Java Finish Nail Trim: #9 Black Silver (top arms, base) VANGUARD COLLECTION

GRANT T1L378-CH Leather Chair **Dakota Tobacco Leather** OR T2L378-CH Declan Lagoon Leather Acrylic Panels with Brushed Nickel Meta