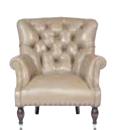

LIZ T1L368-CH Leather Chair T1L368-OT Leather Ottoman **Ambition Cream Leather** + Oiled Java Finish Nail Trim: #9 Black Silver (top arms, base) VANGUARD COLLECTION

GRANT T1L378-CH Leather Chair **Dakota Tobacco Leather** OR T2L378-CH Declan Lagoon Leather Acrylic Panels with Brushed Nickel Meta