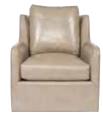

**FISHER** T1L922-SW Leather Swivel Chair Alfresco Pewter Leather VANGUARD COLLECTION

**JACKSON** TL353E-B Leather Bumper Legendary Mushroom Leather + Fallen Ash Finish Nail Trim: #9 Black Silver Nails (base) VANGUARD COLLECTION