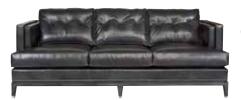

WHITAKER T2CL18-S Leather Sofa Balmoral Graphite Leather + Harrison Gray Finish Nail Trim: #9 Black Silver (outside back, outside arms, base) MICHAEL WEISS COLLECTION

IACKSON TL353E-S Leather Sofa Legendary Mushroom Leather + Fallen Ash Finish Nail Trim: #9 Black Silver (base) VANGUARD COLLECTION