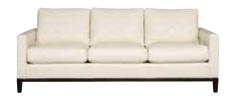

**JULIAN** T1L936-S Leather Sofa Ambition Cream Leather + Oiled Java Finish 4" diamond quilting on face side of cushions and back pillows VANGUARD COLLECTION

NOTTINGHAM T1L9047-S Leather Sofa Amazonica Stone Leather + Sussex Finish Tight Tufted Seat and Back THOM FILICIA HOME COLLECTION