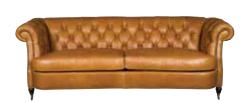

**JULIAN** T1L936-S Leather Sofa Ambition Cream Leather + Oiled Java Finish 4" diamond quilting on face side of cushions and back pillows VANGUARD COLLECTION

NOTTINGHAM T1L9047-S Leather Sofa Amazonica Stone Leather + Sussex Finish Tight Tufted Seat and Back THOM FILICIA HOME COLLECTION