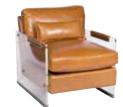

VANGUARD COLLECTION

CHRISTOPHER T1L379-CH Leather Chair Dakota Tobacco Leather (shown) **OR** T2L379-CH **Declan Lagoon Leather** Acrylic Panels with Satin Brass Metal VANGUARD COLLECTION

TL599-SW Leather Swivel Chair **Declan Lagoon Leather** + Fallen Ash Finish Quilted Outarms and Outback VANGUARD COLLECTION